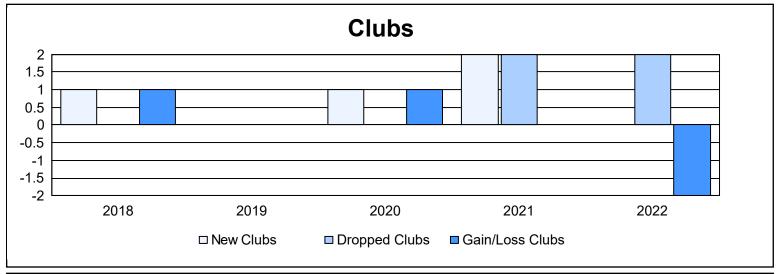

District A 12 As of June 2022 Cumulative

| Year      | New<br>Clubs | Dropped<br>Clubs | Gain/<br>Loss<br>Clubs | New<br>Members | Charter<br>Members | Reinstate<br>Members | Transfer<br>Members | Total<br>Member<br>Added | Total<br>Members<br>Dropped | Gain/<br>Loss<br>Members |
|-----------|--------------|------------------|------------------------|----------------|--------------------|----------------------|---------------------|--------------------------|-----------------------------|--------------------------|
| 2017-2018 | 1            | 0                | 1                      | 111            | 24                 | 1                    | 16                  | 152                      | 149                         | 3                        |
| 2018-2019 | 0            | 0                | 0                      | 112            | 0                  | 7                    | 7                   | 126                      | 126                         | 0                        |
| 2019-2020 | 1            | 0                | 1                      | 60             | 35                 | 3                    | 10                  | 108                      | 138                         | -30                      |
| 2020-2021 | 2            | 2                | 0                      | 44             | 15                 | 4                    | 5                   | 68                       | 109                         | -41                      |
| 2021-2022 | 0            | 2                | -2                     | 131            | 3                  | 6                    | 10                  | 150                      | 137                         | 13                       |
| Average   | 1            | 1                | 0                      | 92             | 15                 | 4                    | 10                  | 121                      | 132                         | -11                      |